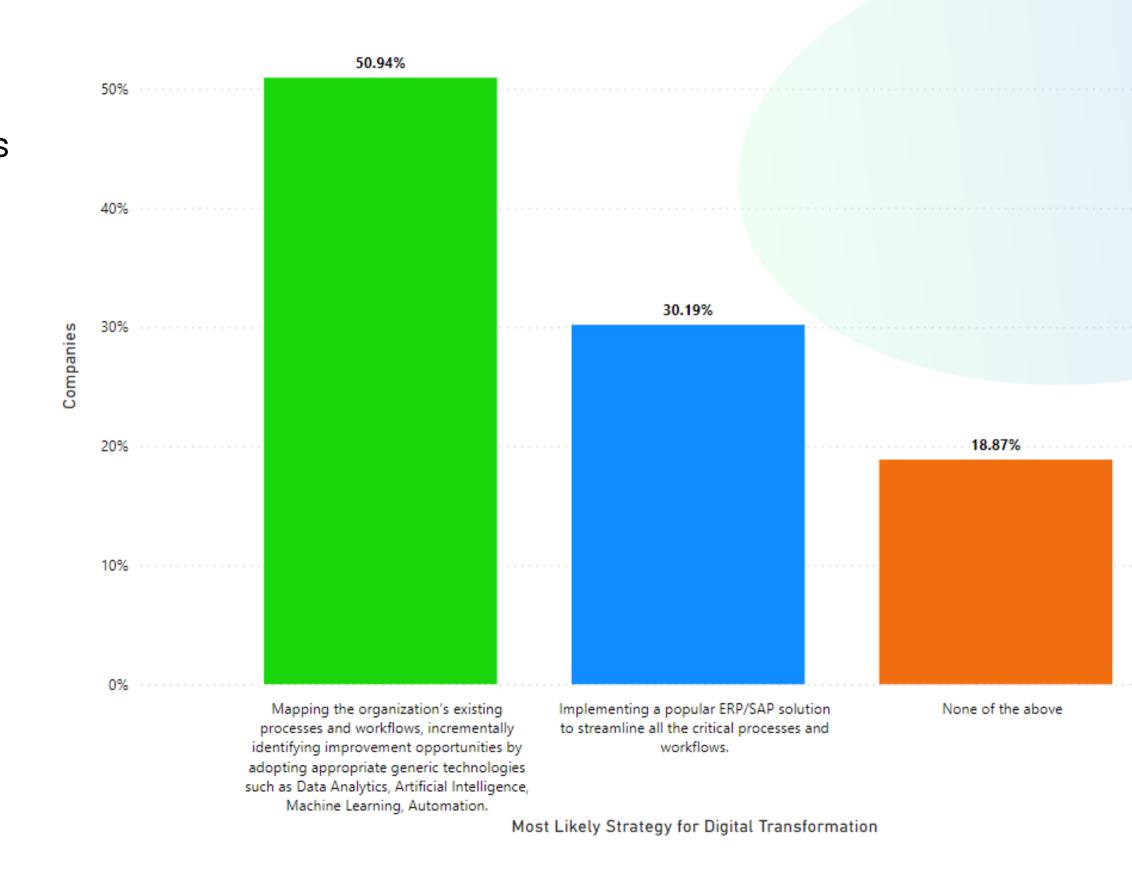

# Which of the following option do you think is likely to have most positive impact in the organisation's digital transformation journey?

- Despite the prevalence of ERP/SAP or similar off the shelf IT solutions as a "comprehensive option" to trigger digital transformation, it is interesting a majority of the participants voted for a more conventional approach of mapping the existing processes and incrementally improving the same by adopting suitable digital technologies.
- In this scenario, implementation of ERP/SAP or any IT solution may only be considered if it improves the existing processes.