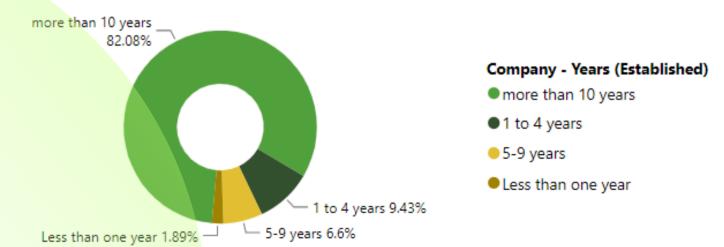

#### Company Category by Company - Headcount

Company Category by Company - Years (Established)

Participant Profile by Job Role

Participant Profile by Job Level

Participant Profile by Involvement in Technology Adoption

## **Stage 2: Deeper Insights**

1 to 4 years 0.94%

└─ 5-9 years 1.89%

Less than one year 0.94%

5-9 years

Less than one year

**EMPOWERING FIRMS WITH TECHNOLOGY** 