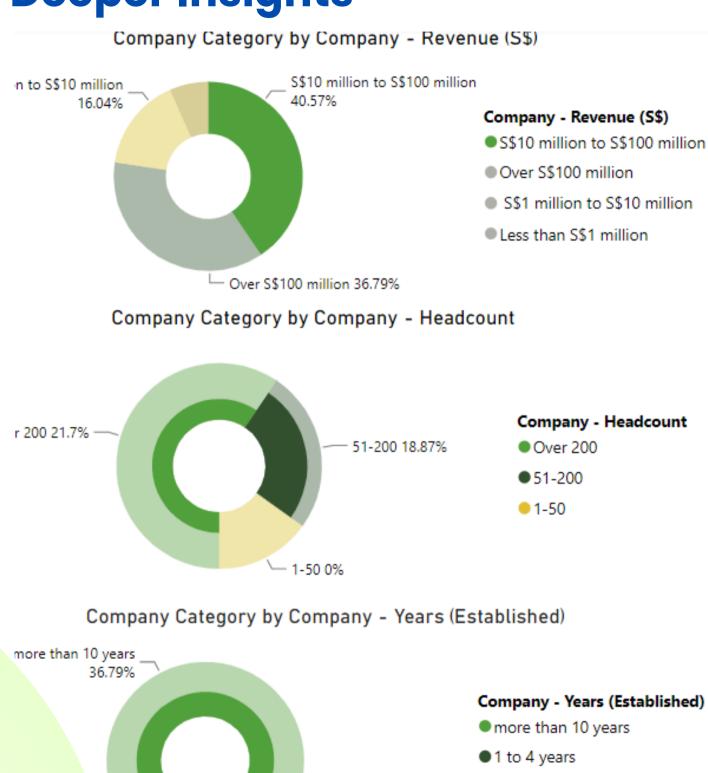

## **Stage 2: Deeper Insights**

1 to 4 years 0.94%

└─ 5-9 years 1.89%

Less than one year 0.94%

5-9 years

Less than one year

**EMPOWERING FIRMS WITH TECHNOLOGY** 